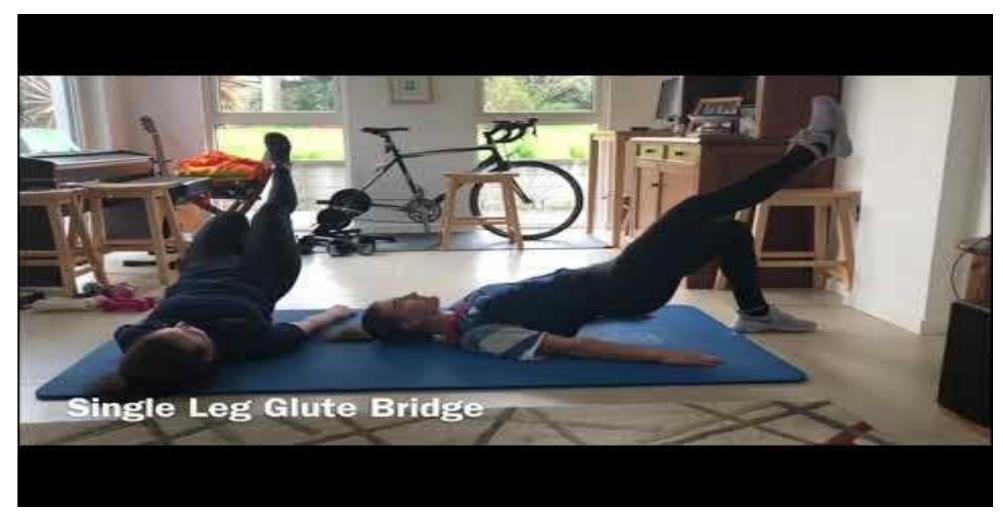

## TODAY'S WORKOUT

| EXERCISE                | SETS | REPS            | REST     | WEIGHTS |
|-------------------------|------|-----------------|----------|---------|
| FRONT TO REVERSE LUNGE  | 5    | 20              | 1 MINUTE | YES     |
| LATERAL PUSH            |      | 10              |          | NO      |
| LATERAL LUNGE TO CURTSY |      | 20              |          | YES     |
| YOGI PUSH UP            |      | 10              |          | NO      |
| SL RDL                  |      | 20              |          | YES     |
| SPLIT SQUAT JUMP        | 3    | 30 SECONDS EACH | 1 MINUTE |         |
| JUMP LUNGES             |      |                 |          | NO      |
| CYCLES                  |      |                 |          |         |