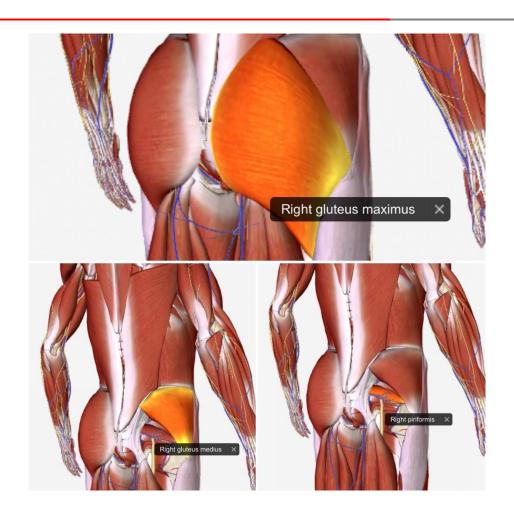

#### THE GLUTES

#### THE GLUTES

- The gluteus maximus is the main muscle involved in extending the hips, along with the hamstrings. It also plays a role in external rotation of the hip
- The gluteus medius helps extend and externally rotate the hip and also abducts the hip
- The piriformis both abducts and adducts the leg, the shape of the leg changes the action