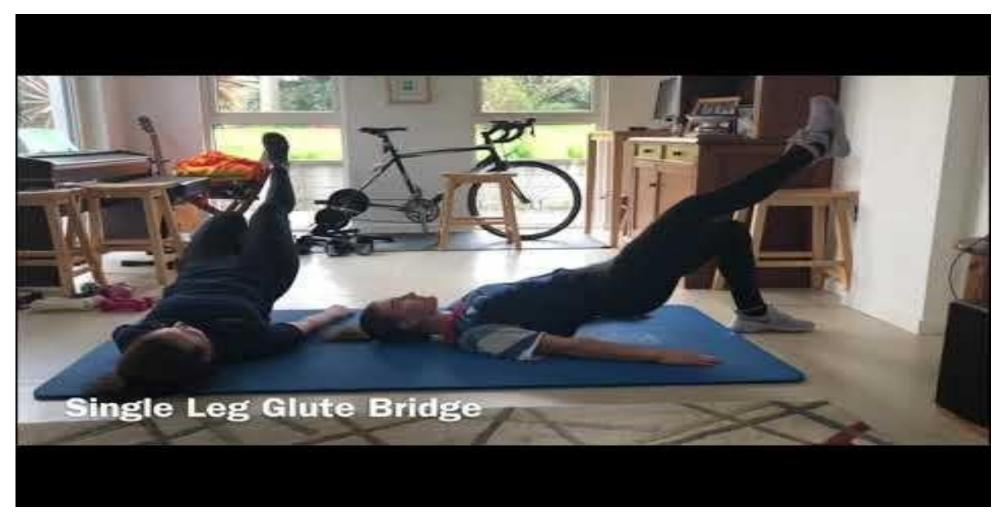

### **GLUTE** WORKOUT

| EXERCISE       | SETS | REPS | REST     | WEIGHT     |
|----------------|------|------|----------|------------|
| CLAMS          | 3    | 10   | 1 MINUTE | BODYWEIGHT |
| LEG ROTATIONS  | 3    | 10   |          |            |
| CIRCLES        | 3    | 10   |          |            |
| RAISED CLAMS   | 3    | 10   |          |            |
| LEG EXTENSIONS | 3    | 10   |          |            |